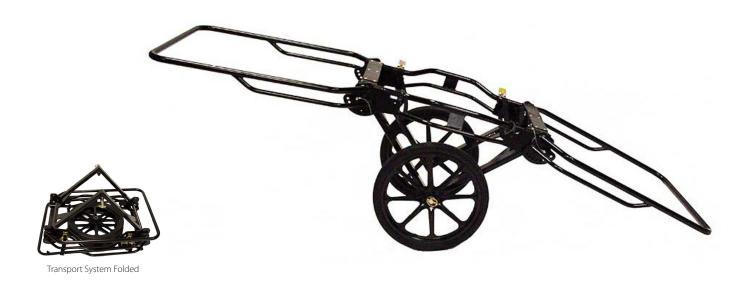

## **Porter Transport System**

11-2224 11-2224G

The Porter Tranport System is a fast, simple securing system with 2 never at wheels and eight position handles, oering an all purpose transport solution. Greater leverage and easier carrying reduces fatigue and chance of injury.

## **Features**

- Universal design, compatible with any type and style of rigid litter
- Eight position adjustable handles
- Fast ratchet securing system locks basket stretcher with 2 straps and 2 rubberized steel hooks/strap to cinch it down
- Quick release pins on each side of the handle locks them into position with ease; Each pin has a wire lanyard
- Design allows the wheels to be quickly and easily removed for compact storage and transport
- Two securing straps (2 hooks per strap) are each rated to 4.5 kN (1,000 lbs.) and use a strong and durable Ratchet-Locking device easily operated in all weather conditions