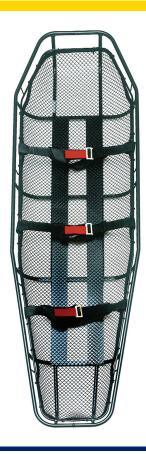

## **Gazelle Series Rescue Litters**

11-0105, Regular 11-0106, Tapered 11-0107, Confined Space

The **Gazelle Rescue Litter Series** is intended for basic rescue and first response. Available in 3 models: Regular, Tapered, and Confined Space.

## **Features**

- Tubular 1.9 cm top frame and lower rails
- HDPE High density polyethylene netting
- Black powder coat finish
- Reinforced head and foot ends
- Rectangular Model -- Allows any backboard
- Class 1 medical device

## **Specifications**

| Gazelle Series Rescue Litter |         |          |
|------------------------------|---------|----------|
| Length (ALL)                 | 82.5 in | 209.6 cm |
| Width (REGULAR, TAPERED)     | 24.5 in | 62.2 cm  |
| Width (CONFINED)             | 18.3 in | 46.4 cm  |
| Depth (ALL)                  | 7 in    | 17.8 cm  |
| Weight (REGULAR, TAPERED)    | 33 lb   | 15 kg    |
| Weight (CONFINED)            | 31 lb   | 14 kg    |
| Rated Load Limit (ALL)       | 900 lb  | 4 kN     |