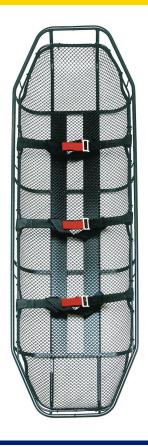

## **Gazelle Series Rescue Litters**

11-0105, Regular 11-0106, Tapered 11-0107, Confined Space

The **Gazelle Rescue Litter Series** is intended for basic rescue and first response. Available in 3 models: Regular, Tapered, and Confined Space.

## **Features**

- Tubular 1.9 cm top frame and lower rails
- HDPE High density polyethylene netting
- Black powder coat finish
- Reinforced head and foot ends
- Rectangular Model -- Allows any backboard
- Class 1 medical device

## **Specifications**

| Gazelle Series Rescue Litter |         |          |
|------------------------------|---------|----------|
| Length (ALL)                 | 82.5 in | 209.6 cm |
| Width (REGULAR, TAPERED)     | 24.5 in | 62.2 cm  |
| Width (CONFINED)             | 18.3 in | 46.4 cm  |
| Depth (ALL)                  | 7 in    | 17.8 cm  |
| Weight (REGULAR, TAPERED)    | 33 lb   | 15 kg    |
| Weight (CONFINED)            | 31 lb   | 14 kg    |
| Rated Load Limit (ALL)       | 900 lb  | 4 kN     |