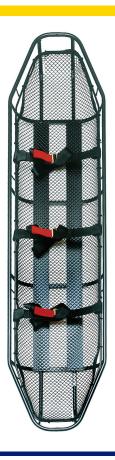

## **Gazelle Series Rescue Litters**

11-0105, Regular 11-0106, Tapered 11-0107, Confined Space

The **Gazelle Rescue Litter Series** is intended for basic rescue and first response. Available in 3 models: Regular, Tapered, and Confined Space.

## **Features**

- Tubular 1.9 cm top frame and lower rails
- HDPE High density polyethylene netting
- Black powder coat finish
- Reinforced head and foot ends
- Rectangular Model -- Allows any backboard
- Class 1 medical device

## **Specifications**

| Gazelle Series Rescue Litter |         |          |
|------------------------------|---------|----------|
| Length (ALL)                 | 82.5 in | 209.6 cm |
| Width (REGULAR, TAPERED)     | 24.5 in | 62.2 cm  |
| Width (CONFINED)             | 18.3 in | 46.4 cm  |
| Depth (ALL)                  | 7 in    | 17.8 cm  |
| Weight (REGULAR, TAPERED)    | 33 lb   | 15 kg    |
| Weight (CONFINED)            | 31 lb   | 14 kg    |
| Rated Load Limit (ALL)       | 900 lb  | 4 kN     |